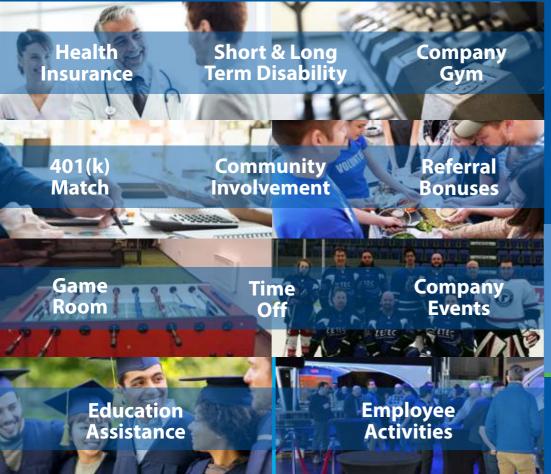

# **Benefits**

#### **Additional Benefits**

 Flextime allowing you to end your week on Friday at noon.

ZETEC

- Flexibility to work from home
- Three weeks minimum vacation upon hire; previous relevant experience recognized
- Floating holidays in addition to public holidays
- Five personal days per year

- Relaxed and professional work environment: on-site gym, pool table, ping pong table, darts, foosball table, video games, summer volleyball and more;
- Join one of our leagues:
   Table tennis, hockey, soccer & badminton
- Join our Zetec band
- Social activities throughout the year
- Retirement saving plan with employer contribution
- Reimbursement of contributions to a professional association
- Competitive Group insurance plan
- Free coffee and fresh fruits
- Employee recognition program
- Career development
- Opportunity to travel