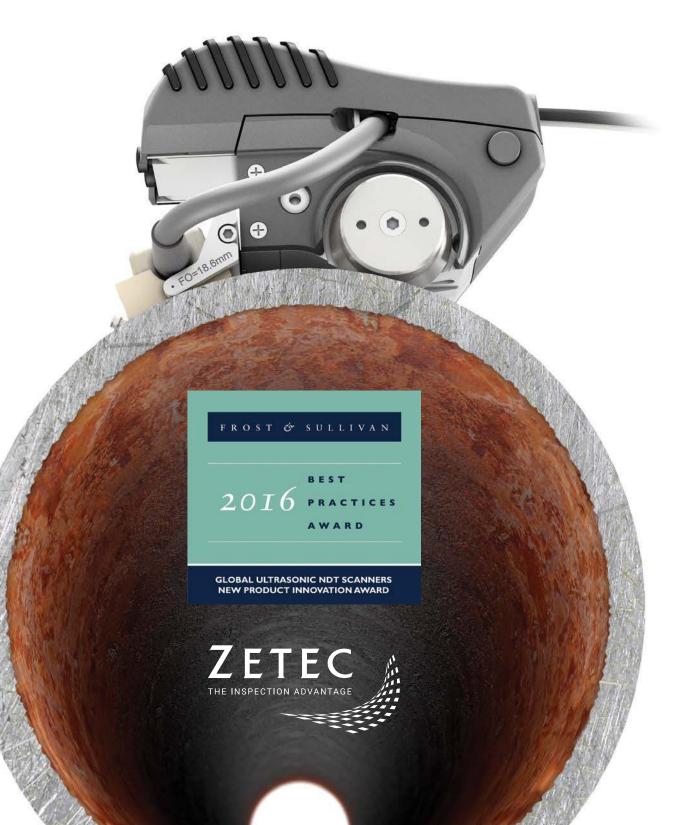

#### AGILE ON PIPES

Real-time onboard TOPAZ data position calculation allows moving freely on any 2D surface without any external mechanical constraint. Thanks to its magnetic, side-by-side wheels, NDT PaintBrush solution is a stable instrument that will stick firmly and that easily adapts to any magnetic surface. When using composite dedicated wheels, NDT PaintBrush becomes the ideal solution for the inspection of non-magnetic surfaces.

#### NDT PaintBrush's size and ergonomics make it the perfect pipe inspection tool. The device can inspect on curved surfaces and on pipes having a diameter as small as 4 inches. UltraVision<sup>™</sup> analysis tools complete the solution allowing for data analysis and evaluation either online during inspection or as post-processing data analysis.