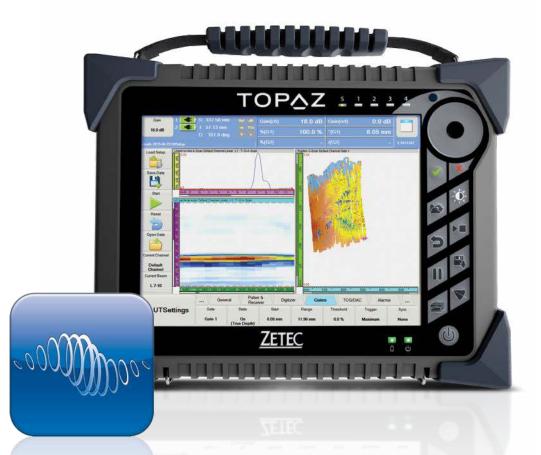

# With TOPAZ, collected data is easily understood

#### IMAGING OF SCANNED AREA

The device makes it easy to monitor the state and evolution of the inspected part. Get imaging of scanned area as well as its stitching capability.